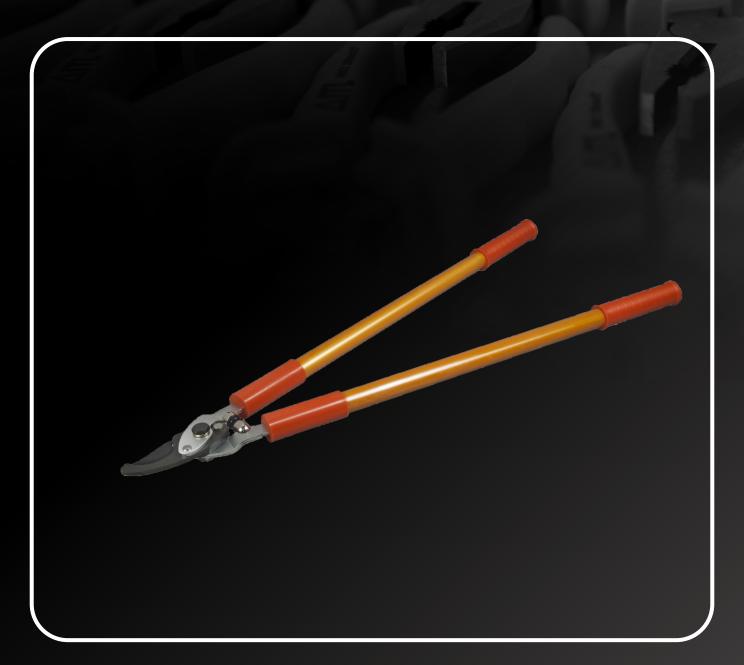

## **PRODUCT DATA SHEET**

**PRODUCT CODE:** 00172 **DESCRIPTION:** TREE LOPPER

INSULATION MATERIAL: NYLON THERMOPLASTIC LENGTH (MM): 800

METAL MATERIAL: N/A WIDTH (MM): 295

SPECIFICATION: IEC60900, CATEGORY 'C', VDE DEPTH (MM): 39

COUNTRY OF ORIGIN: UNITED KINGDOM WEIGHT (G): 1828

**COMMODITY CODE:** 82016000 **EAN:** 5052269001729